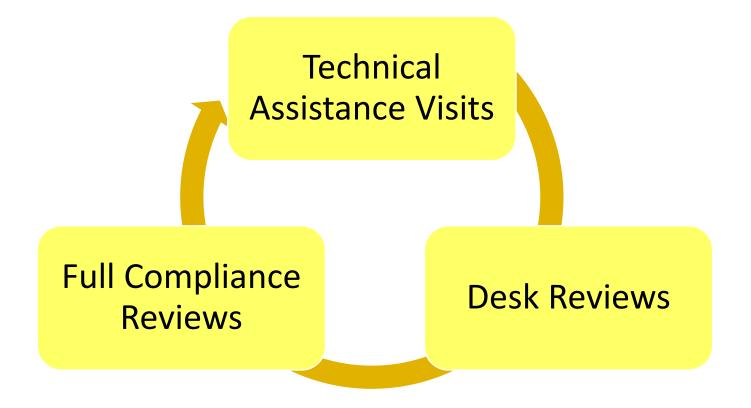

Dec   | Jan   | Feb   | Mar   | Apr  | May  | June | July | Aug  | Sept | Oblig | To Date | Funds     |
| Line Item                     | Award  | 2016  | 2016  | 2016  | 2017  | 2017  | 2017  | 2017 | 2017 | 2017 | 2017 | 2017 | 2017 | 2017  | Expend. | Remaining |
| Volunteer Hours               | 7,513  | 1,564 | 2,210 | 2,315 | 1,424 | 0     | 0     |      |      |      |      |      |      |       | 7,513   | 0         |
| Non-Federal Match Subtotal    | 7,513  | 1,564 | 2,210 | 2,315 | 1,424 | 0     | 0     | 0    | 0    | 0    | 0    | 0    | 0    | 0     | 7,513   | 0         |

# DOCUMENT, DOCUMENT!

The KGGP and the Subgrantee must be able to understand and explain all Subgrantee activities

If it is not documented, it did not happen

# KGGP Monitoring of Subgrantee Compliance





#### KANSAS GOVERNOR'S GRANTS PROGRAM GRANT PROJECT COMPLIANCE REPORT CHECKLIST

Please have the following information ready at the time of the site visit. If any of the information is in electronic format or is posted on a website, please forward to the Analyst prior to the review. Not all of the items may apply to the particular grant project. If the subgrantee is having a desk review, please submit all applicable documents. Contact the Analyst prior to the review if there are any questions about the information.

| 1.      | Grant file for related grant(s) to be reviewed                                                                           |
|---------|--------------------------------------------------------------------------------------------------------------------------|
| 3.